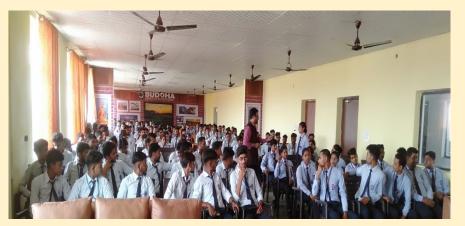

#### Objective of the Establishment of Buddha Placement Cell

- •To Assist students develop/clarify their career interests, and their short and long-term goals through individual Placement Awareness Workshops.
- •To Assist students develop and implement successful job search strategies.
- •To Assist employers to achieve their hiring goals.
- •To Serve the community by providing access to our campus wide activities & career resources.
- •To Empower students with life-long career decision-making skills.
- •To Provide resources and activities to facilitate the career planning process.
- •To Act as a link between students, alumni and the employment community.
- •Up gradation of the students communication skills and personality development by inviting experts from outside for seminars/classes.
- •To Assist our students in obtaining final placement in reputed companies

#### **Placement Procedure**

- Notification to students via Email, Whatsapp & oral announcement.
- Preparation of students as per the Job Description given by Companies.
- Pre Placement Talk by Companies.
- Written Test /GD/TI/PI
- Result Declaration
- Receiving of offer Letter/Lol