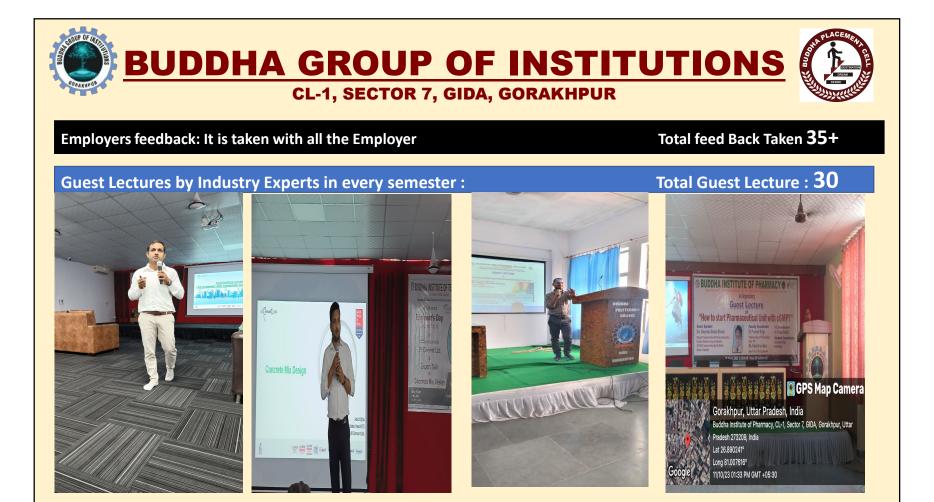

#### Objective of the Establishment of Buddha Placement Cell

- •To Assist students develop/clarify their career interests, and their short and long-term goals through individual Placement Awareness Workshops.
- •To Assist students develop and implement successful job search strategies.
- •To Assist employers to achieve their hiring goals.
- •To Serve the community by providing access to our campus wide activities & career resources.
- •To Empower students with life-long career decision-making skills.
- •To Provide resources and activities to facilitate the career planning process.
- •To Act as a link between students, alumni and the employment community.
- •Up gradation of the students communication skills and personality development by inviting experts from outside for seminars/classes.
- •To Assist our students in obtaining final placement in reputed companies